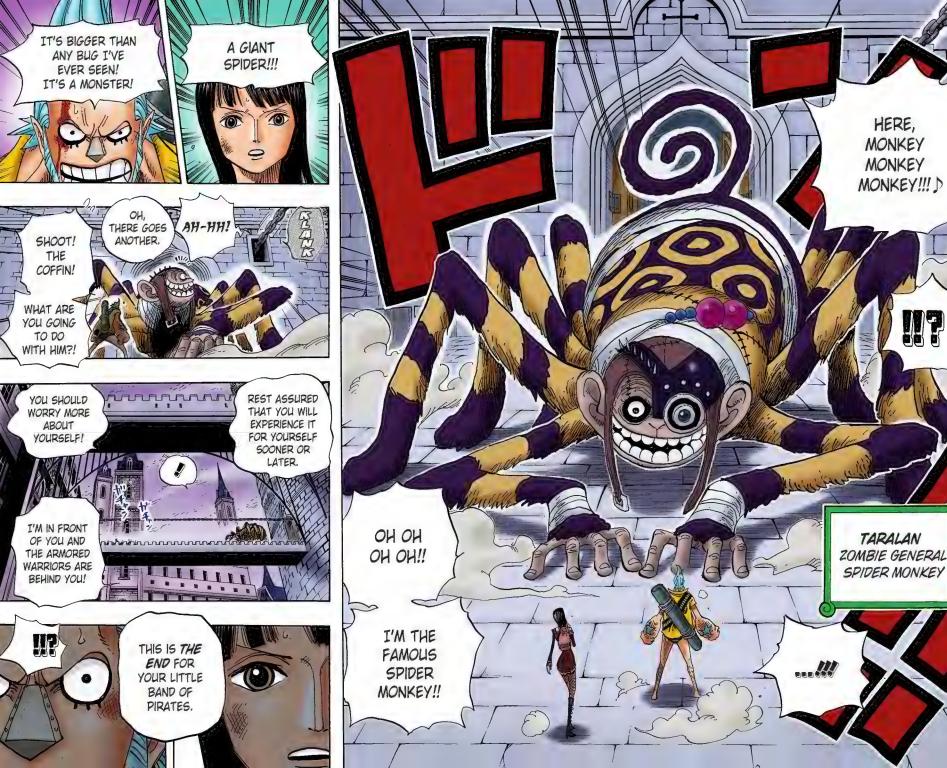

ntly rusts. Each part of his body can He is the one who destroyed Zolo's sword, Yubashiri.

Captain Sharingle (Wheel-Wheel Fruit) A Wheel Human

spin like wheels. Able to perform high level attacks.

- Q: Are those things on Kokoro's chest seashells? Or are they some sort of evolved scales? Or is it a "NuBra"? --Lover of Old Ladies
- UGh... UGh... \*Gasp\*!! I'm sorry, I was A: having nightmares. What a question you've asked. Can I just say that I don't want to think about it? Oh, fine, I'll answer you. It's a "NuBra"-like thing. Its adhesive properties are second to none! GO, seashell "NuBra"!





# Chapter 452: JIGORO OF THE WIND



#### ENERU'S GREAT SPACE MISSION, VOL. 20: "TEARFUL DEPARTURE AFTER CHOKING ON A DUMPLING"





))

#### IT'S LIKE A COLISEUM!!!





























Q: Oda Sensei, I have a question. In chapter 446 (volume 46), Chopper said that he's not interested in the bodies of human girls. Why?! He's supposed to be about 15 years old, right?! Chopper! Please ask him that!

lestion corner

--18 Year-Old Woman 🗘

- A: I see. Please read carefully. Chopper said that he's not interested in "human girls." He may be able to talk like humans, but Chopper is a reindeer. In other words, he may like people for their character, but their appearance can't excite him. But he might fall in love with a good-looking reindeer.
- Q: Hello, Oda Sensei! I fell in love with Koby and Helmeppo when they reappeared in volume 45! They look too handsome! Tell me their birthdays! Koby should be May 13 (Bad Luck). And how about making Helmeppo's birthday July 16 (Freeloade